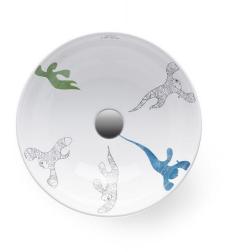

## Totem II

**Ref. 19002** 400x400x150 mm

bathco

## Features

Porcelain washbasin. White porcelain. Dimensions: 400x400x150 mm Net weight 5kg, gross weight 6kg.

To present the washbasins in the ATELIER collection, we have developed very special packaging. An original, personalised, case depicting the motif of each washbasin and signed by the artist.