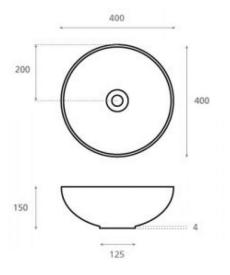

## Features

Porcelain washbasin. White porcelain. Dimensions: 400x400x150 mm Net weight 5kg, gross weight 6kg.

To present the washbasins in the ATELIER collection, we have developed very special packaging. An original, personalised, case depicting the motif of each washbasin and signed by the artist.