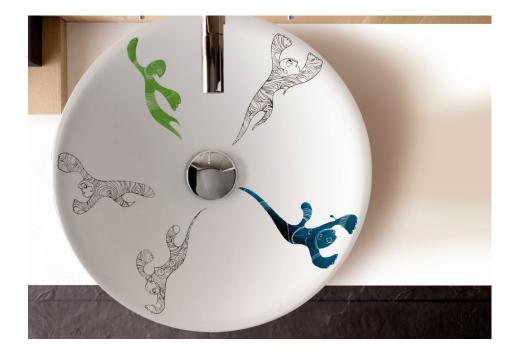

## Totem II

**Ref. 19002** 400x400x150 mm

bathco

## Features

Porcelain washbasin. White porcelain. Dimensions: 400x400x150 mm Net weight 5kg, gross weight 6kg.

To present the washbasins in the ATELIER collection, we have developed very special packaging. An original, personalised, case depicting the motif of each washbasin and signed by the artist.